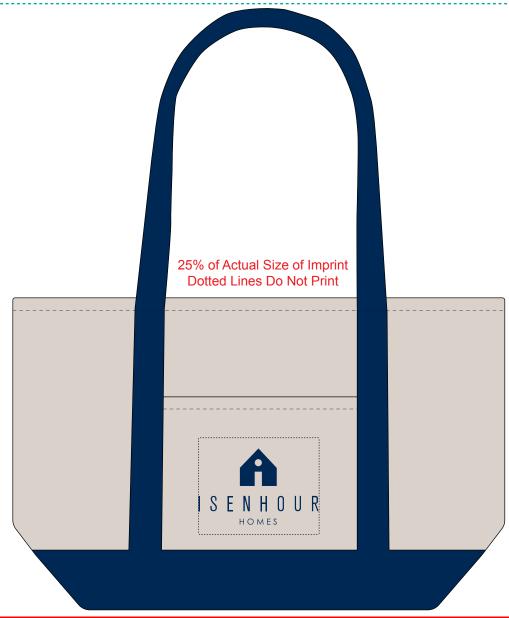

Order#: 154013 Product: Cotton Canvas Boat Tote : Navy Item #: 1348-315983 Imprint Method: Silkscreen on the Front Pocket: PMS 295C Actual Imprint Size: 5"W x 3.18"H