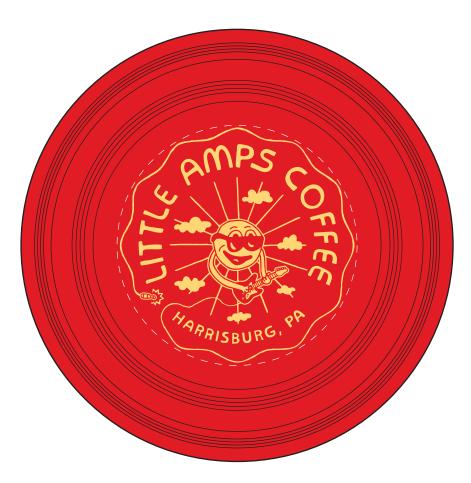

Order#: 154012

**Product: Red Dog Safe Flyer** 

Item #: 1116-303285

Imprint Method: Screen Print on the Top: PMS 1215

Actual Imprint Size: 5" x 5"

50% of Actual Size of Imprint
Dotted Lines Do Not Print