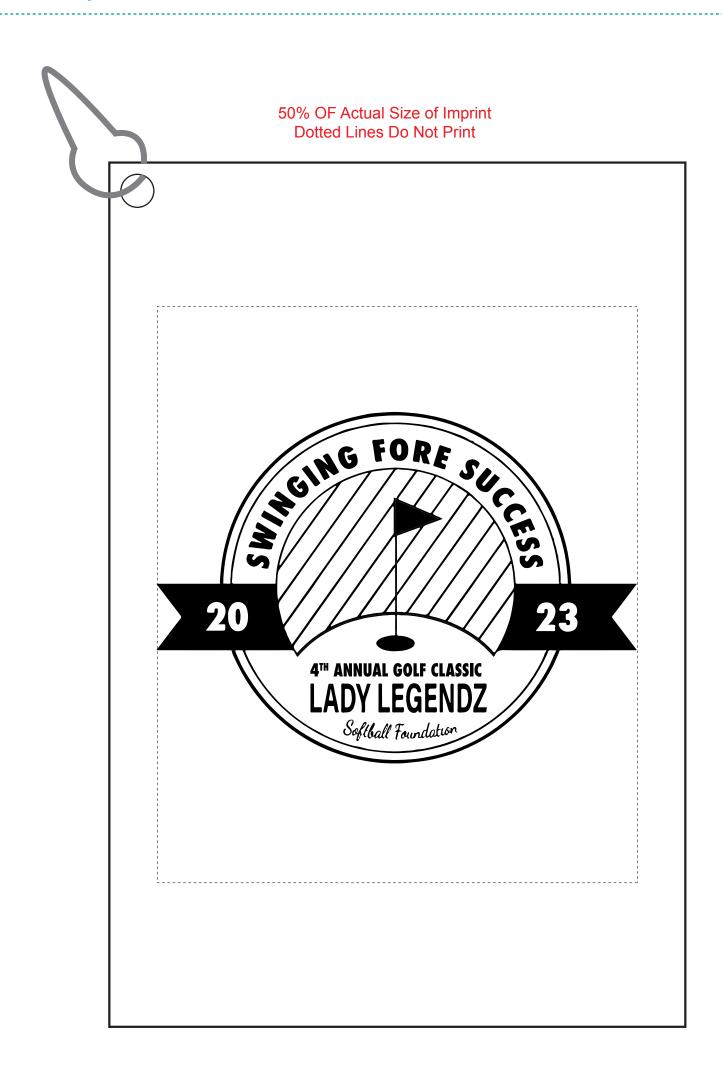

Order#: 154005

Product: Iron Heavy Duty Microfiber Gold Towel with Grommet and Clip 12": White

Item #: 1016-319242

Imprint Method: Screen Print on the Centered: Black

**Actual Imprint Size: 10"WIDE** 