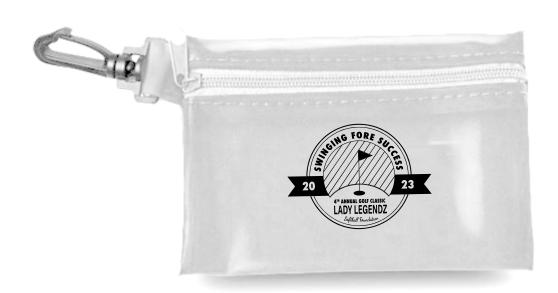

Order#: 154005

**Product: Zippered Pouch with Hook Clip: Frosted Clear** 

Item #: 1056-307577

Imprint Method: Screen Print on the Front: Black

**Actual Imprint Size: 1.5"WIDE** 