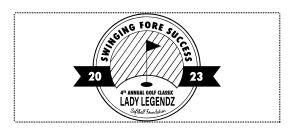

Order#: 154005

**Product: Zippered Pouch with Hook Clip: Frosted Clear** 

Item #: 1056-307577

Imprint Method: Screen Print on the Front: Black

**Actual Imprint Size: 1.5"WIDE** 

## Actual Size of Imprint **Dotted Lines Do Not Print**

Note: some of the small text might fill in or be hard to read when printed