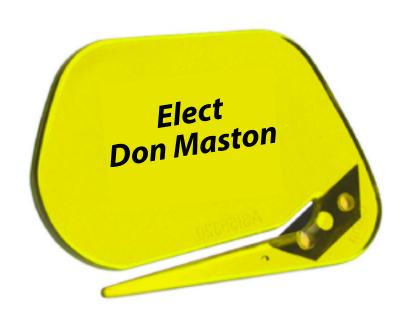

Order#: 153998

**Product: Translucent Letter Opener: Tr Yellow** 

Item #: 1268-106590

**Imprint Method: Screen Print on the Front: Black** 

**Actual Imprint Size: 1.75"Wide** 

## Elect Don Maston

Actual Size of Imprint

Dotted Lines Do Not Print