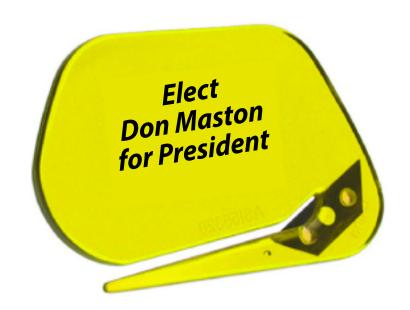

Order#: 153998

**Product: Translucent Letter Opener: Tr Yellow** 

Item #: 1268-106590

**Imprint Method: Screen Print on the Front: Black** 

**Actual Imprint Size: 1.75"Wide** 

## Elect Don Maston for President

Actual Size of Imprint

Dotted Lines Do Not Print