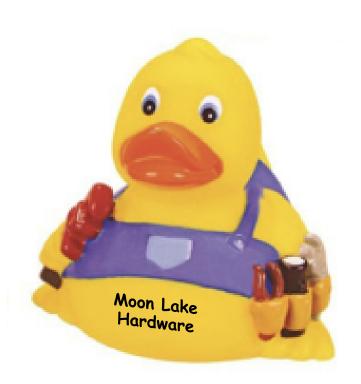

Order#: 153990

**Product: Rubber Plumber Duck©: Blue** 

Item #: 1113-318570

Imprint Method: Screen print on the Front: Black

Actual Imprint Size: 1"W x 0.38"H

Moon Lake 'Hardware'

Actual Size of Imprint
Dotted Lines Do Not Print