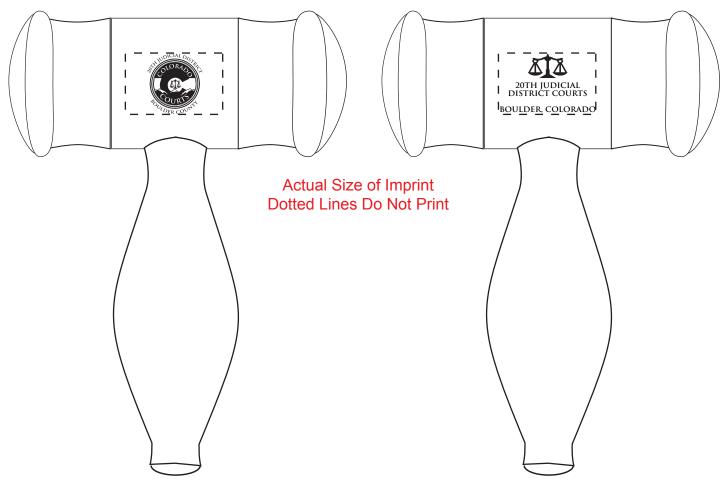

Order#: 153986

Product: Gavel Stress Ball Item #: 1008-100953

Imprint Method: Pad Print on the On Head (Side 1).: BLACK

OPTION #1 : LOGO AS IS

DO NOT RECOMMEND!!

LOGO IS TOO DETAILED, ALL TEXT AND SMALL DETAILS

WILL FILL IN AND WLL NOT PRINT LEGIBLY

OPTION #2 : TEXT ONLY
I WOULD SUGGEST THIS OPTION AS
OIT WILL PRINT MIUCH MORE LEGIBLY