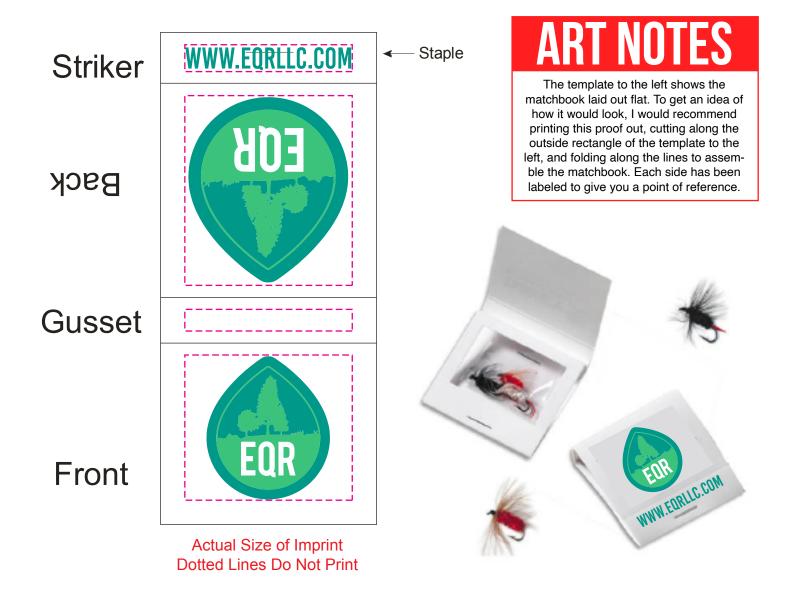

Order#: 153967 Product: Fly Fishing Matchbook with Flies Item #: 1280-104608 Imprint Method: Digital Print on the Front Cover