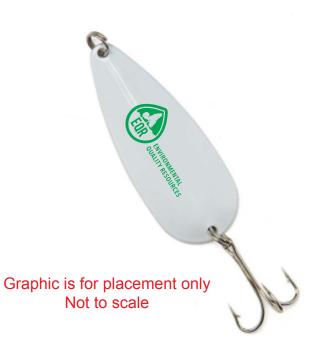

Order#: 153967 Product: Classic Spoon Fishing Lure: White Item #: 1280-104609 Imprint Method: Screen Print on the Top of Lure: Green 347 Actual Imprint Size: 1.625"W x 0.75"H

Actual Size of Imprint Dotted Lines Do Not Print