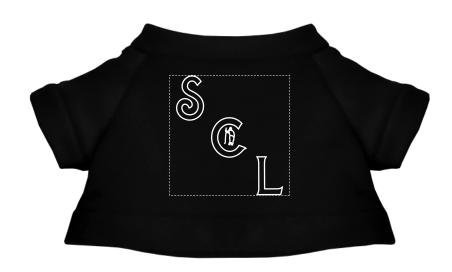

Order#: 153964

**Product: Cuddly Plush Teddy Bear: Black Tee** 

Item #: 1016-309497

Imprint Method: Screen Print on the On T-Shirt: White

Actual Imprint Size: 1.11"W x 1.25"H