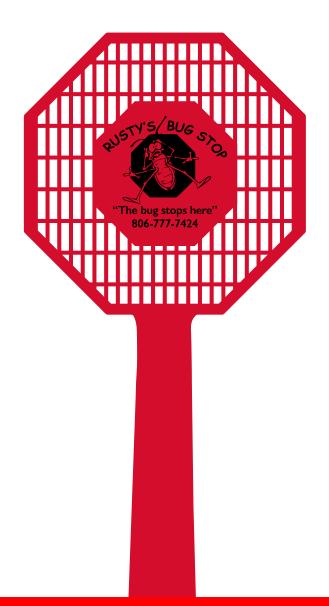

Order#: 153943 Product: Stop Sign Flyswatter: Red Item #: 1116-3315772 Imprint Method: Hot Stamp on the Octagon in Head: Black Actual Imprint Size: 1.91"W x 1.74"H

Actual size of artwork 1.91"W x 1.74"H