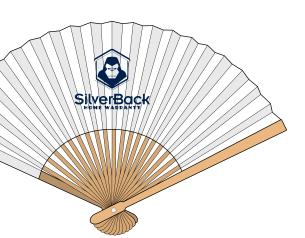

Order#: 153938

**Product: Elegant Folding Fan** 

Item #: 1097-320853

Imprint Method: Pad Print on the Front: Navy 282

Actual Imprint Size: 3"W x 2.5"H

## **Standard Position Item at 25% actual size**

100% Actual Size Imprint