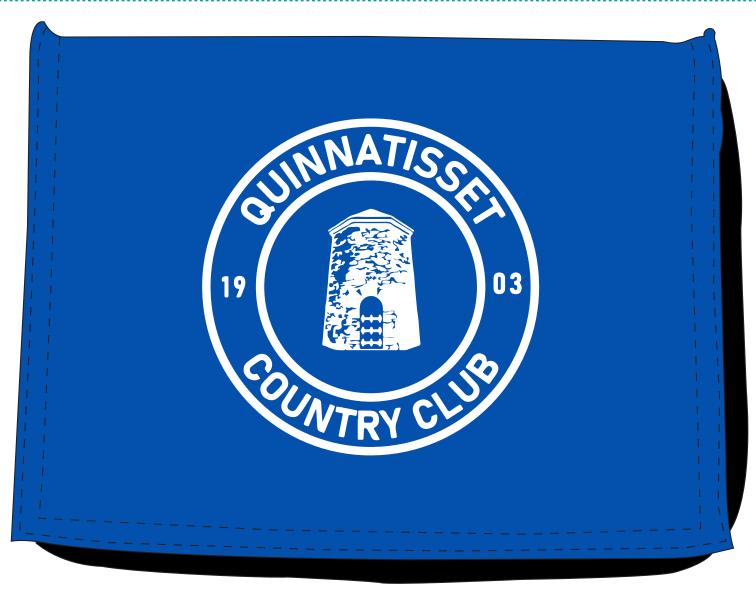

Order#: 153920 Product: Snow Roller 6 Pack Cooler Bag: Royal Item #: 1008-304448 Imprint Method: Screen print on the top-lid: White Actual Imprint Size: 3.5"W x 3.5"H