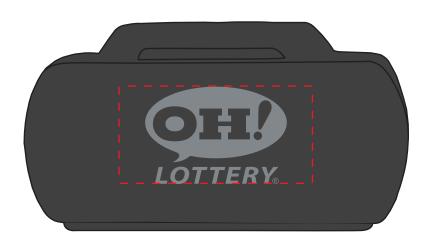

Order#: 153918

**Product: Boom Box Stress Ball** 

Item #: 1008-100913

Imprint Method: Pad Print on the Back Side: Metallic Silver 877

Actual Imprint Size: 1.5"WIDE

## \*\*\*IMPORTANT INFORMATION\*\*\* (PLEASE READ)

Please proof carefully for spelling errors, omissions, and layout accuracy. It is your responsibility to correct any errors. Garrett Specialties assumes no responsibility for errors after a proof has been authorized to print. Please note changes or revisions to your proof from your original instructions may cause revision in your ship date. Delays in paper proof approval also may require a change in your schedule ship dates. Occasionally, some fax machines may distort the image. Please pay close attention to numbers.

It is imperative that you view your e-proof and submit your approval and/or changes promptly to maintain your anticipated delivery date.

Please keep in mind that this virtual proof is not a printed sample of your artwork on our product. The size and placement of the artwork may vary from this proof when actually printed on the product. Carefully review the attached proof for verification of copy & layout.

Due to inherent technical differences in color monitors, the imprint colors and product colors depicted in the attached proof will not resemble those in the final product. We make every effort to match requested custom colors, but cannot guarantee a 100% exact match. Imprints are applied using pad or screen inks. These inks are hand mixed as close as possible to the requested color but may vary 2 to 4 shades. For this reason an exact PMS match cannot be guaranteed. Your order is ON HOLD until we receive an approval from you in reference to your artwork.