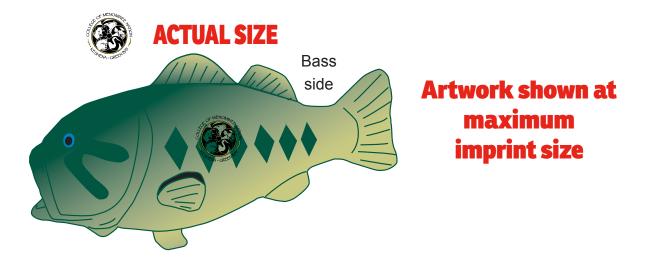

Order#: 153902 Product: Bass Stress Ball Item #: 1008-100740 Imprint Method: Pad Print on the First Side.: Black, Yellow

### WARNING NOTE!! There are multiple ssues with your artwork.

## This item has a very small imprint area. Your logo will lose a lot of detail, and the text won't be legible.

#### Black ink may nopt contrast well on this item