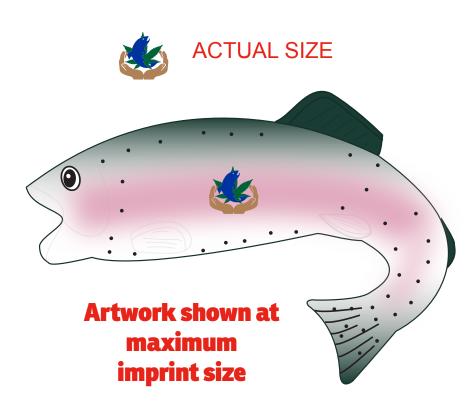

Order#: 153902 Product: Trout Stress Ball Item #: 1008-304231 Imprint Method: Pad Print: Blue 286, Dark Green 349, Brown 4645

## Note: some small gaps/details in the logo might fill in when printed