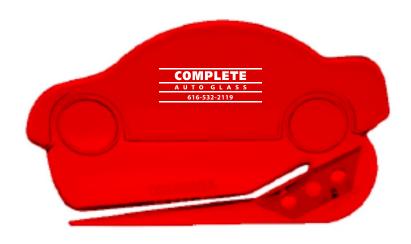

Order#: 153899

**Product: Car Shape Letter Opener: Tr Red** 

Item #: 1268-103205

Imprint Method: Screen Print on the Car: White

Actual Imprint Size: 1.5"W x 0.5"H

Actual Size of Imprint Dotted Lines Do Not Print