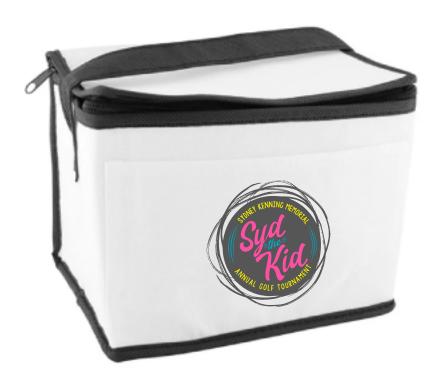

Order#: 153898

**Product: Non-Woven 6 Pack Cooler Bag: White** 

Item #: 1097-301887
Imprint Method: 4 Color Process

Actual Imprint Size: 3"W x 3"H

## \*\*\*IMPORTANT INFORMATION\*\*\* (PLEASE READ)

Please proof carefully for spelling errors, omissions, and layout accuracy. It is your responsibility to correct any errors. Garrett Specialties assumes no responsibility for errors after a proof has been authorized to print. Please note changes or revisions to your proof from your original instructions may cause revision in your ship date. Delays in paper proof approval also may require a change in your schedule ship dates. Occasionally, some fax machines may distort the image. Please pay close attention to numbers.

It is imperative that you view your e-proof and submit your approval and/or changes promptly to maintain your anticipated delivery date.

Please keep in mind that this virtual proof is not a printed sample of your artwork on our product. The size and placement of the artwork may vary from this proof when actually printed on the product. Carefully review the attached proof for verification of copy & layout.