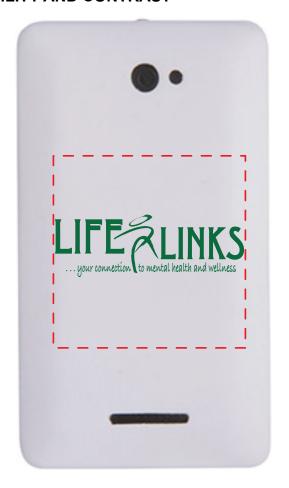

Order#: 153889

**Product: Smart Phone Squeezies Stress Reliever** 

Item #: 1364-311234

Imprint Method: Screenprint on the Front & Back

Actual Imprint Size: 2." WIDE

## PLEASE NOTE: THE KELLY GREEN IMPRINT MAY BE HARD TO SEE ON THE BLACK SCREEN. I RECOOMEND A WHITE IMPRINT FOR BETTER VISIBILITY AND CONTRAST

4.5" tall

Location 1 Location 2