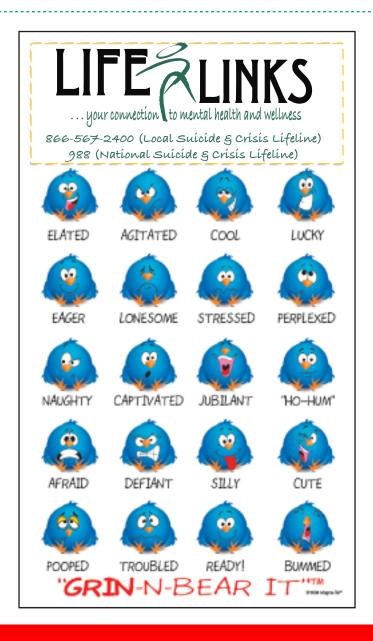

Order#: 153889

Product: Mood Magnet Expressions!™: Bluebirds

Item #: 1145-3315415

Imprint Method: Full Color Imprint on the Front

Actual Imprint Size: 2.85"W x 1.25"H