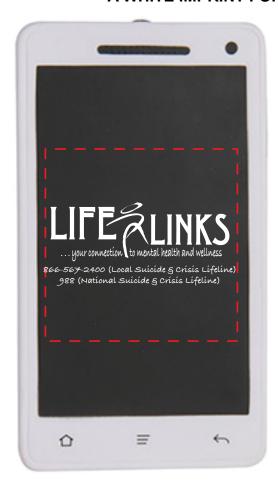

Order#: 153889

**Product: Smart Phone Squeezies Stress Reliever** 

Item #: 1364-311234

Imprint Method: Screenprint on the Front & Back

Actual Imprint Size: 2." WIDE

## PLEASE NOTE: THE KELLY GREEN IMPRINT MAY BE HARD TO SEE ON THE BLACK SCREEN. I RECOOMEND A WHITE IMPRINT FOR BETTER VISIBILITY AND CONTRAST

4.5" tall

Location 1 Location 2