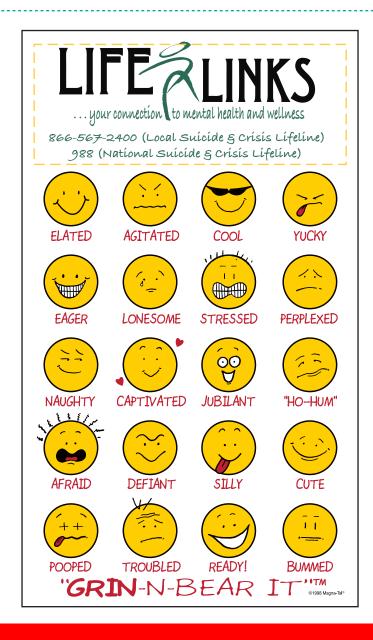

Order#: 153889

Product: Mood Magnet Expressions!™: Grins

Item #: 1145-3315415

Imprint Method: Full Color Imprint on the Front

Actual Imprint Size: 2.85"W x 1.25"H