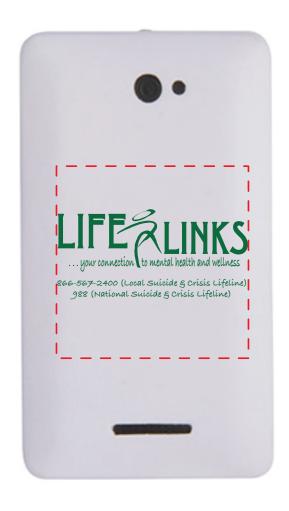

Order#: 153889

**Product: Smart Phone Squeezies Stress Reliever** 

Item #: 1364-311234

Imprint Method: Screenprint on the Back: Kelly Green 349

Actual Imprint Size: 2." WIDE

Location 2