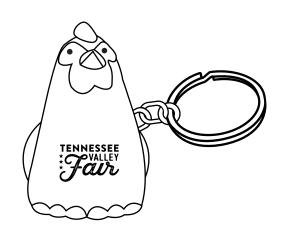

Order#: 153877

**Product: Chicken Key Chain Stress Reliever** 

Item #: 1008-304784

Imprint Method: Pad Print on the Chest: Black