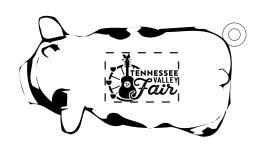

Order#: 153877

**Product: Milk Cow Key Chain Stress Ball** 

Item #: 1008-304785

Imprint Method: Pad Print on the Back: Black

Actual Imprint Size: 0.75"W x 0.5"H

Note: The small text might fill in/be hard to read when printed. Some of the distressed textur in the artwork will also fill in.