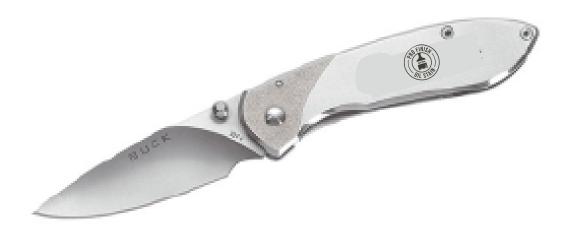

Order#: 153876

Product: Buck® Nobleman Linerlock Knife

Item #: 1032-317853

Imprint Method: Laser Engraved: Handle

Actual Imprint Size: 0.5" Circle

PLEASE NOTE: THE ENGRAVING AREA ON THE KNIVES IS A LITTLE SMALL SOME OF THE SMALL TEXT SUCH AS "ALTA" MIGHT BE HARD TO READ WHEN ENGRAVED ON THE KNIVES