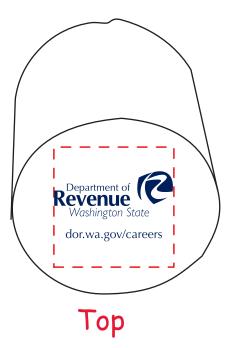

Order#: 153866 Product: Money Wad Stress Ball Item #: 1364-313082 Imprint Method: Screen Print on the Top: Navy 281 Actual Imprint Size: 1.25"W x 1"H

Note: the top portion with the logo is already the largest we can make it. We cannnot enlarge anymore than what has been shown