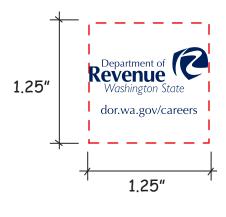

Order#: 153866 Product: Money Wad Stress Ball Item #: 1364-313082 Imprint Method: Screen Print on the Top: Navy 281 Actual Imprint Size: 1.25"W x 1"H

Note: the top portion with the logo is already the largest we can make it. We cannnot enlarge anymore than what has been shown