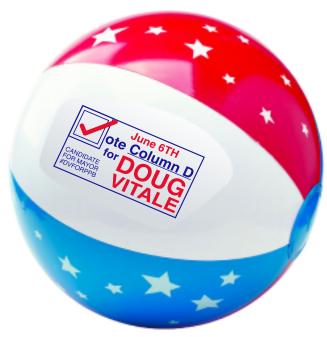

Order#: 153863

Product: Stars & Stripes USA Beach Ball - 16"

Item #: 1280-304534

Imprint Method: Screen Print on the White Panel: Red 185, Reflex blue

Actual Imprint Size: 3.8"W x 2"H

Actual Size of Imprint