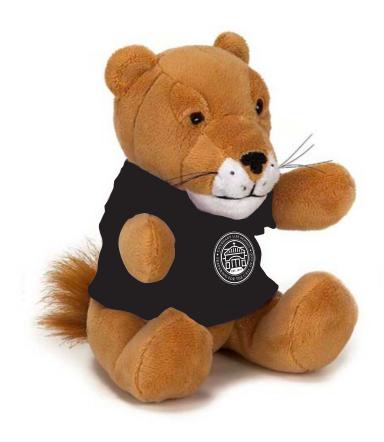

Order#: 153860

**Product: Extra Soft Cougar: Black T Shirt** 

Item #: 1325-309533

Imprint Method: Screen Print on the T-Shirt: White

Actual Imprint Size: 2"W x 2"H