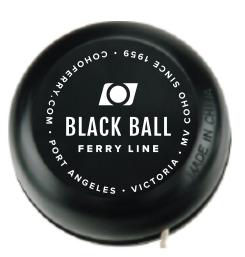

Order#: 153845 Product: Round Yoyo: Black Item #: 1271-3315723 Imprint Method: Pad Print on the Front: White Actual Imprint Size: 1.5"W x 1.5"H

Actual Size of Imprint **Dotted Lines Do Not Print** 