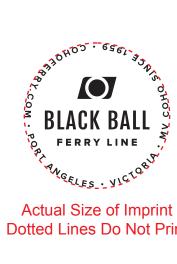

Order#: 153845 Product: Round Yoyo: Black Item #: 1271-3315723 Imprint Method: Pad Print on the Front: White Actual Imprint Size: 1.5"W x 1.5"H

Actual Size of Imprint **Dotted Lines Do Not Print** 