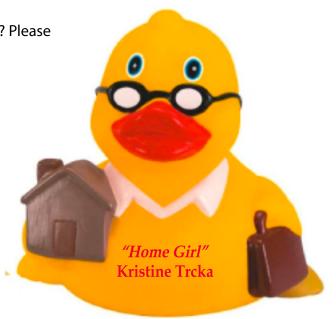

Order#: 153837

**Product:** Real Estate Rubber Duck: Brown House

Item #: 1113-320944

Imprint Method: Screen Print on the Front - Chest.: Red 185

Actual Imprint Size: 1"W x 0.375"H

I'm sorry, I must have misunderstood your last comment. I read it as if you were saying, if you put the word "REALTOR" next to to your name, then you are obligated to put the agency info on there as well. Which is why I recommended jsut putting "Home Girl" on the first line and your name only on the second line..

I meant to write without the designation, not with. Sorry about that!

Is there anything that youd like to change from this proof? Please advise.

"Home Girl" Kristine Trcka

Actual Size of Imprint
Dotted Lines Do Not Print