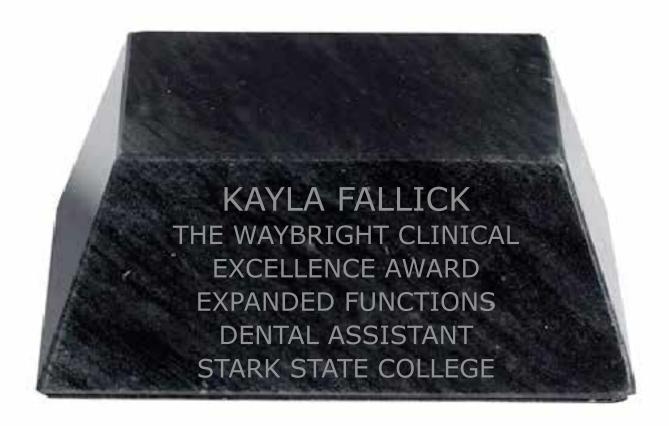

Order#: 153836

**Product: Large Black Marble Pyramid Base** 

Item #: 1091-313225

Imprint Method: Sand Etched w/ Colorfill on the Front: Silver 877

Actual Imprint Size: 3.6"W x 2"H

KAYLA FALLICK
THE WAYBRIGHT CLINICAL
EXCELLENCE AWARD
EXPANDED FUNCTIONS
DENTAL ASSISTANT
STARK STATE COLLEGE