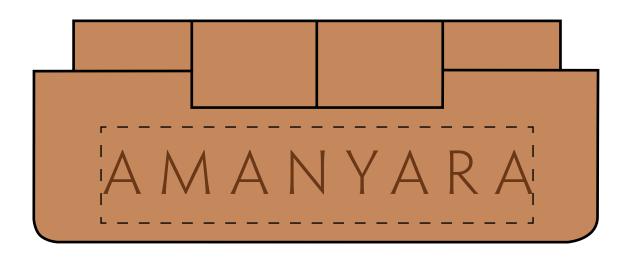

Order#: 153834

**Product: Bamboo Perpetual Calendar** 

Item #: 1101-309171

Imprint Method: Laser Engraved on the Front