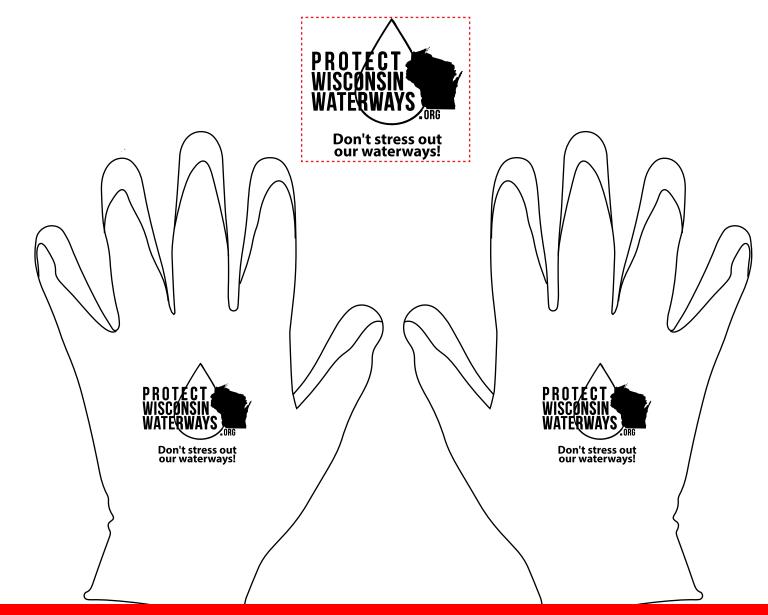

Order#: 153826 Product: Gardening Gloves Item #: 1371-3315455 Imprint Method: Screen Print on the Back of Hand: Black Actual Imprint Size: 1.18"W x 1.1"H