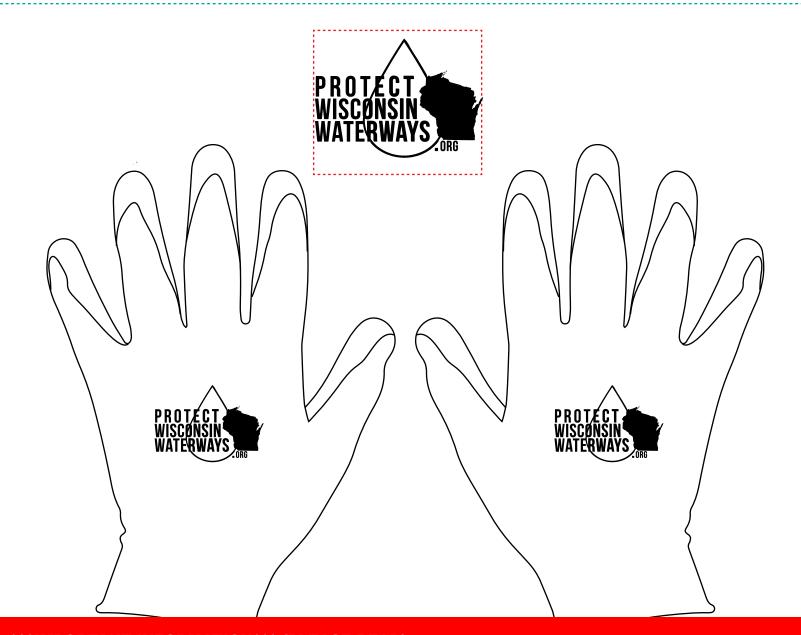

Order#: 153826

Product: **Gardening Gloves** Item #: 1371-3315455

Imprint Method: Screen Print on the Back of Hand: Black

Actual Imprint Size: 1.18"W x 1.1"H