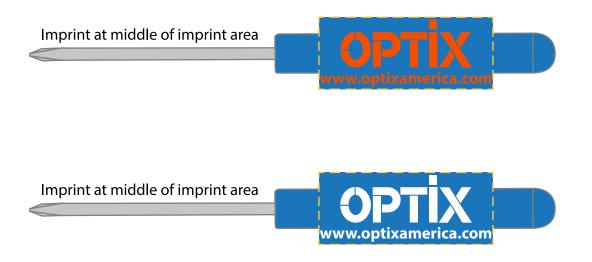

Order#: 153819 Product: Phillips Blade Screwdriver #0 - Button Top: Blue/Blue Item #: 1024-315206 Imprint Method: Screen Print on the Side Barrel: See Note Below & Advise Actual Imprint Size: 1.81"Wide

> Note: The orange imprint might be okay on this item. Bit I would recommend a white imprint for best visbility & contrast