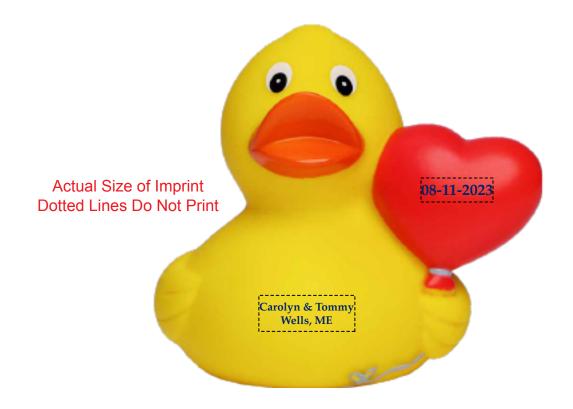

Order#: 153816 Product: Love Rubber Duck Item #: 1364-3153734 Imprint Method: Pad print, chest and Heart: Navy 281

## \*\*\*IMPORTANT INFORMATION\*\*\* (PLEASE READ)

Please proof carefully for spelling errors, omissions, and layout accuracy. It is your responsibility to correct any errors. Garrett Specialties assumes no responsibility for errors after a proof has been authorized to print. Please note changes or revisions to your proof from your original instructions may cause revision in your ship date. Delays in paper proof approval also may require a change in your schedule ship dates. Occasionally, some fax machines may distort the image. Please pay close attention to numbers.

It is imperative that you view your e-proof and submit your approval and/or changes promptly to maintain your anticipated delivery date.

Please keep in mind that this virtual proof is not a printed sample of your artwork on our product. The size and placement of the artwork may vary from this proof when actually printed on the product. Carefully review the attached proof for verification of copy & layout.

Due to inherent technical differences in color monitors, the imprint colors and product colors depicted in the attached proof will not resemble those in the final product. We make every effort to match requested custom colors, but cannot guarantee a 100% exact match. Imprints are applied using pad or screen inks. These inks are hand mixed as close as possible to the requested color but may vary 2 to 4 shades. For this reason an exact PMS match cannot be guaranteed. Your order is ON HOLD until we receive an approval from you in reference to your artwork.