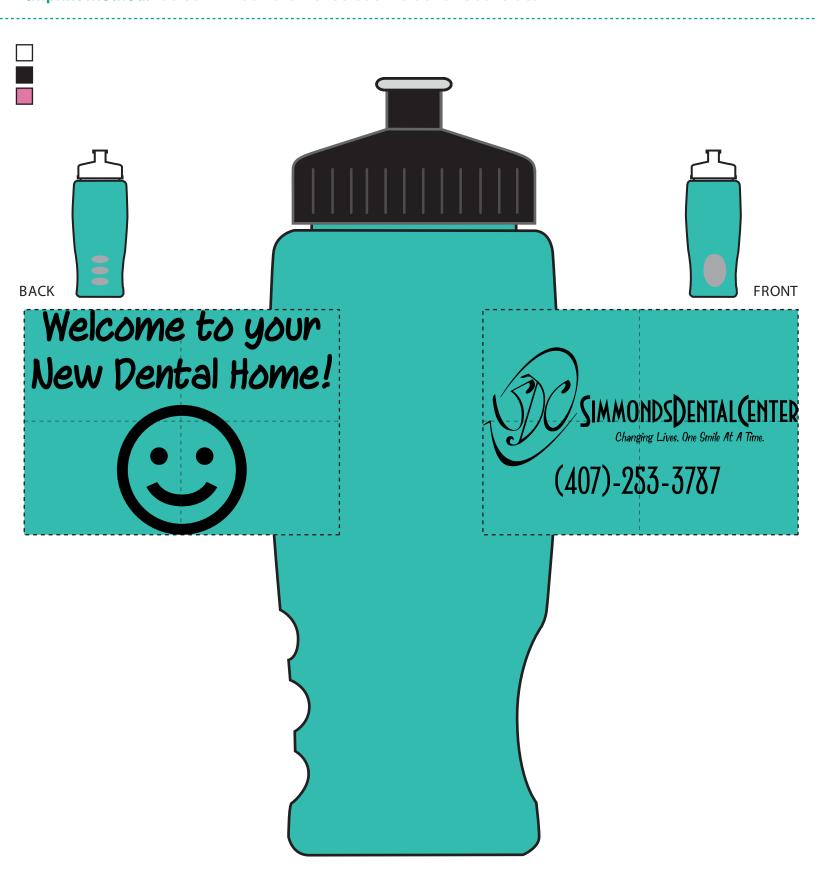

Product: 27 oz Poly-Pure Travel Bottle - Trans Teal Bottle, Black/White/Pink Lids

Item #: 1116-105983

Imprint Method: Screen Print on the Front & Back - Black on Both Sides