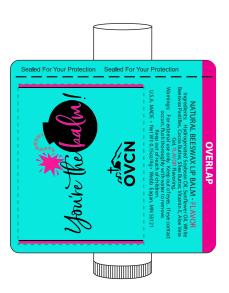

Order#: 153788 Product: Natural Beeswax Lip Balm Item #: 1064-318609 Imprint Method: 4 Color Process Imprit on Wraparound Label Actual Imprint Size: 1.65"W x 1.3"H on Label

Actual Size of Imprint Dotted Lines Do Not Print