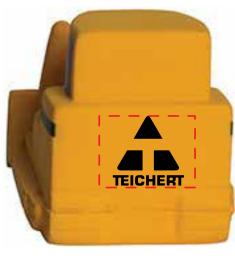

Order#: 153787 Product: Bulldozer Stress Ball Item #: 1364-313055 Imprint Method: Pad Print on the Shovel, Roof, & Back: Black

> Actual Size of Imprint Dotted Lines Do Not Print

TOP

BACK

Note: the small text under the triangle and the word "Years" may fill in when printed

FRONT