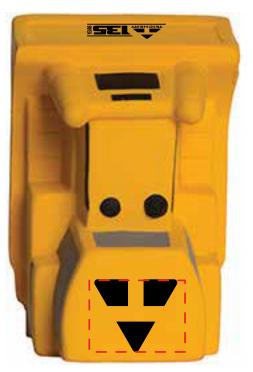

Order#: 153787 Product: Bulldozer Stress Ball Item #: 1364-313055 Imprint Method: Pad Print on the Shovel, Roof, & Back: Black

> Actual Size of Imprint Dotted Lines Do Not Print

TOP

BACK

Note: the small text under the triangle and the word "Years" may fill in when printed