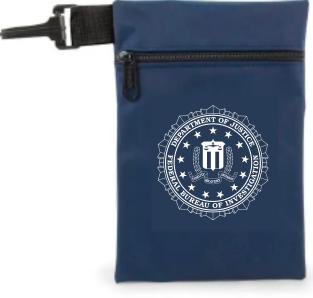

Order#: 153783 Product: Nylon Custom Golf Ditty Bags w/Zipper & Clip Hook Item #: 1293-3153077 Imprint Method: Screen Print, Front: White Actual Imprint Size: 4"W x 4"H

Actual Size of Imprint Dotted Lines Do Not Print