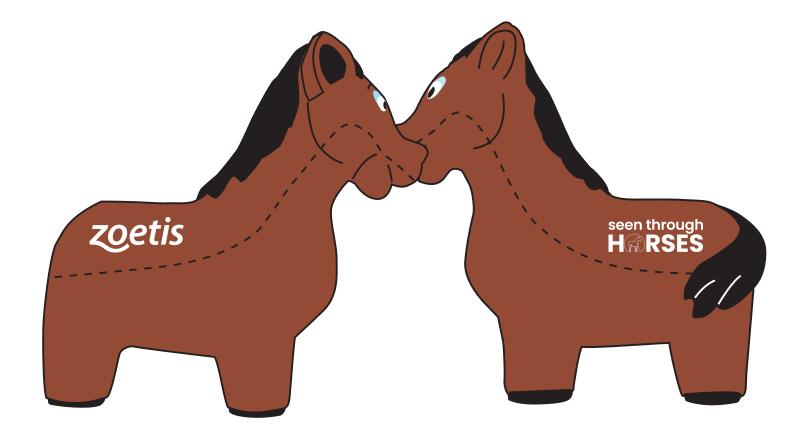

Order#: 153774 Product: Brown Horse Stress Ball Item #: 1008-100799 Imprint Method: Pad Print on the Sides: White Actual Imprint Size: 1"Wide on each side