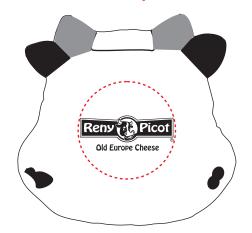

## Note: some of the small, tight details in the cow face in your logo might bleed together and fill in when printed

**Milk Cow Face Stress Ball** Item # 1008-100800 Pad Print on the Back of Head: Black