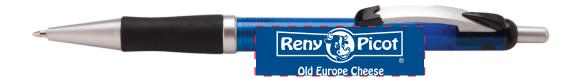

## **ORDER # 153733**

Lobo Pen: Blue 1003-103847 Silkscreen on the Barrel: White