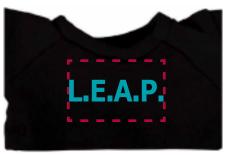

Order#: 153769 Product: Frog Wild Bunch KeyTag: BlackT Shirt Item #: 1039-303724 Imprint Method: Screen Print on the Shirt (Center):Teal 320 Actual Imprint Size: 1"W x 0.25"H

Actual Size of Imprint Dotted Lines Do Not Print