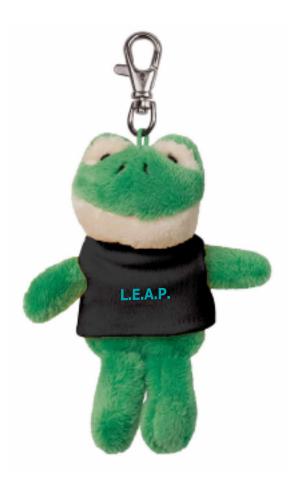

Order#: 153769 Product: Frog Wild Bunch KeyTag: BlackT Shirt Item #: 1039-303724 Imprint Method: Screen Print on the Shirt (Center):Teal 320 Actual Imprint Size: 1"W x 0.25"H

Actual Size of Imprint Dotted Lines Do Not Print