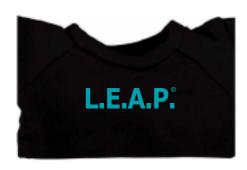

REVISED

Order#: 153769

Product: Frog Wild Bunch Key Tag: Black T Shirt

Item #: 1039-303724

Imprint Method: Screen Print on the Shirt (Center):Teal 320

Actual Imprint Size: 1"W x 0.25"H

Actual Size of Imprint
Dotted Lines Do Not Print