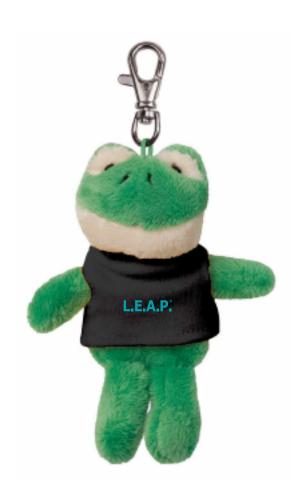

REVISED

Order#: 153769

Product: Frog Wild Bunch Key Tag: Black T Shirt

Item #: 1039-303724

Imprint Method: Screen Print on the Shirt (Center):Teal 320

Actual Imprint Size: 1"W x 0.25"H

Actual Size of Imprint
Dotted Lines Do Not Print