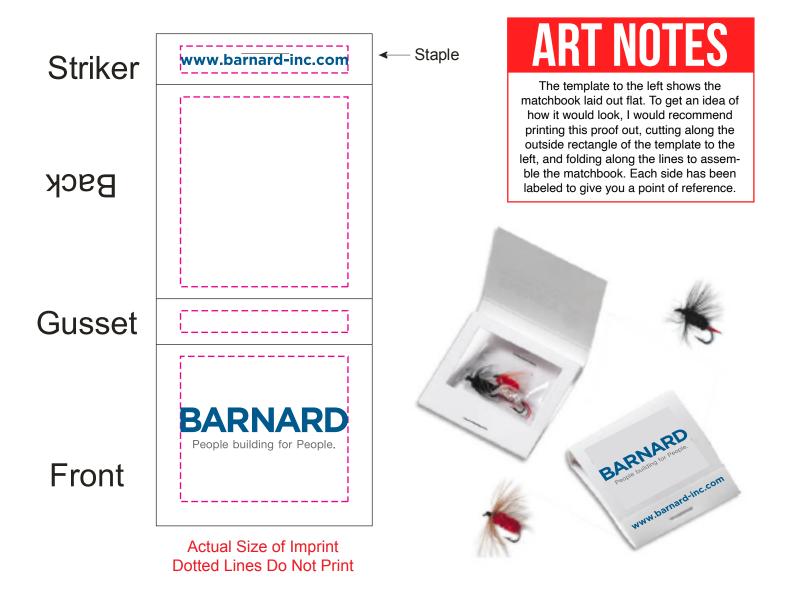

**Order#**: 153762

**Product:** Fly Fishing Matchbook with Flies

**Item #**: 1280-104608

**Imprint Method**: Digital Print on the Front Cover **Actual Imprint Size**: 1.75"Wide on the Front & Striker