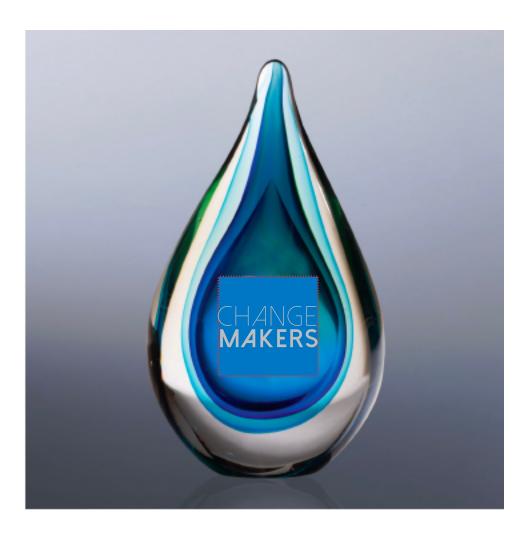

Order#: 153760 Product: Fusion Art Glass Award: Blue Item #: 1091-305103 Imprint Method: Sand Carve - No Fill on the Front Actual Imprint Size: 1.5"W x 0.62"H

Actual Size of Imprint Dotted Lines Do Not Print