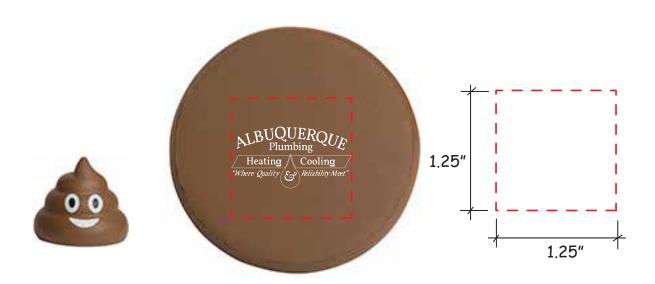

Order#: 153746

Product: Poop Stress Ball Item #: 1364-315012

Imprint Method: Screen Print on the Bottom - White

Actual Imprint Size: 1.25 in W