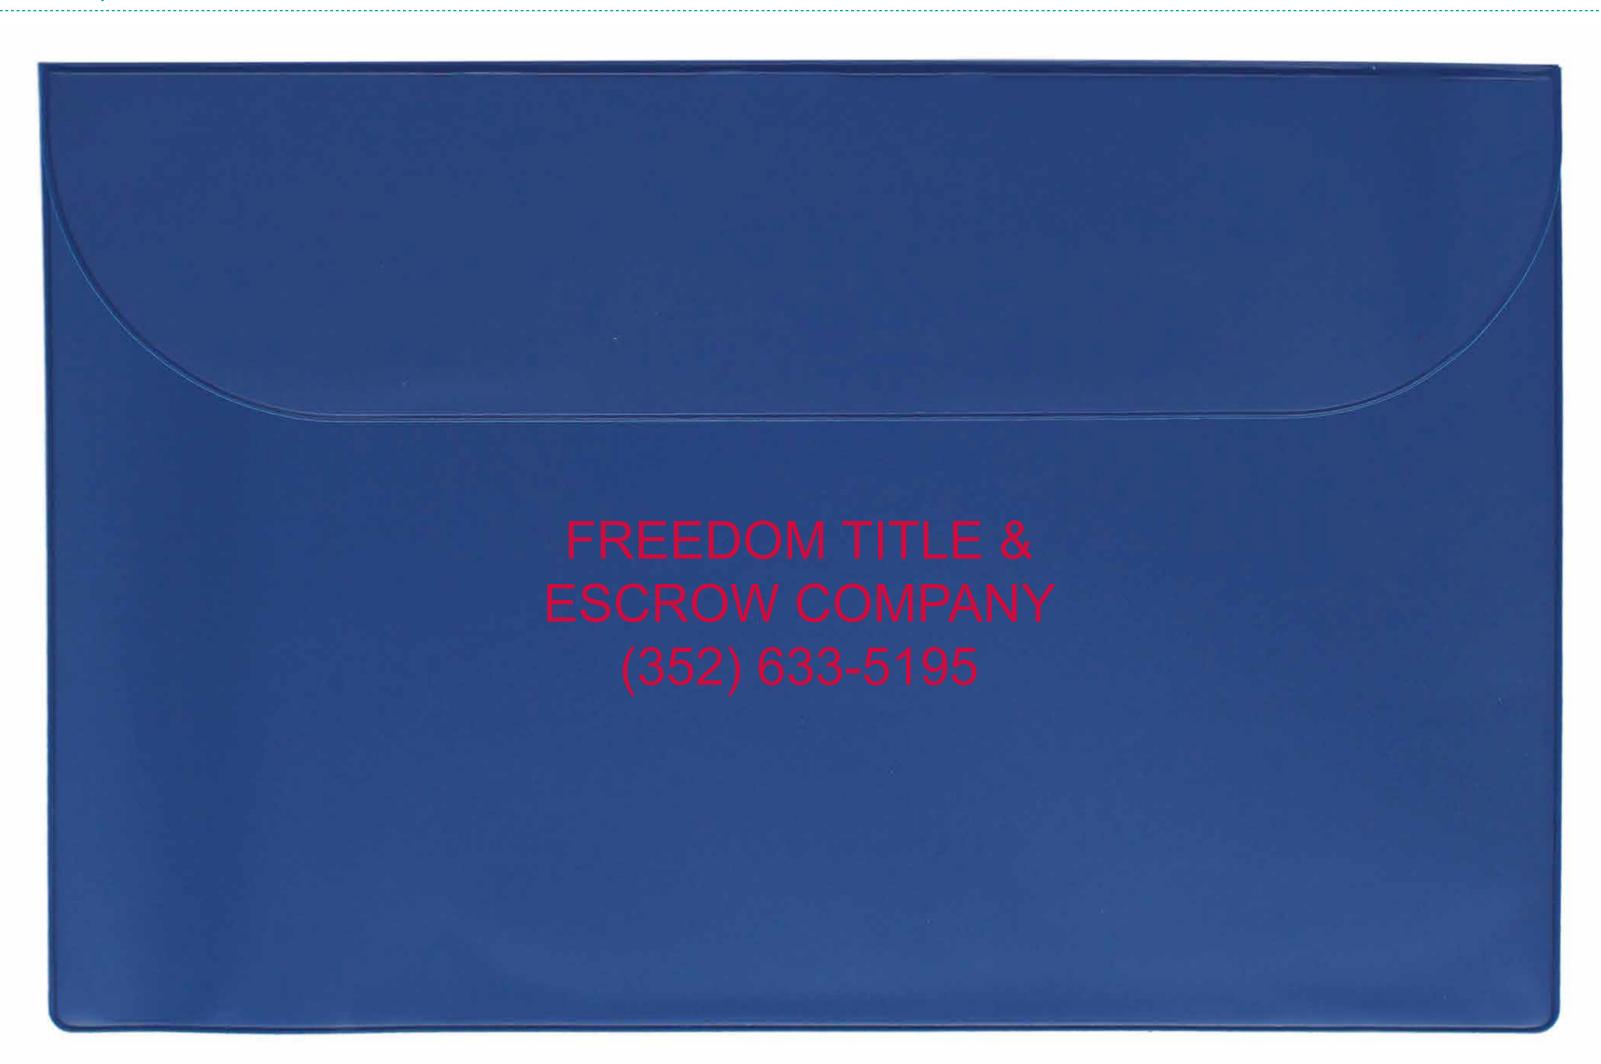

Order#: 153744

**Product: Legal Sized Portfolios: Royal** 

Item #: 1145-320369

Imprint Method: Screen Print on the Centered Below Flap: Red 185

Actual Imprint Size: 5.3"W x 1.82"H