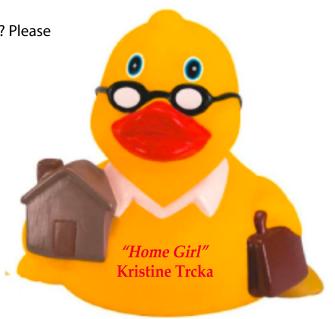

**Order#**: 153736

**Product:** Real Estate Rubber Duck: Brown House

Item #: 1113-320944

Imprint Method: Screen Print on the Front - Chest.: Red 185

Actual Imprint Size: 1"W x 0.375"H

I'm sorry, I must have misunderstood your last comment. I read it as if you were saying, if you put the word "REALTOR" next to to your name, then you are obligated to put the agency info on there as well. Which is why I recommended jsut putting "Home Girl" on the first line and your name only on the second line..

I meant to write without the designation, not with. Sorry about that!

Is there anything that youd like to change from this proof? Please advise.

"Home Girl" Kristine Trcka

Actual Size of Imprint
Dotted Lines Do Not Print