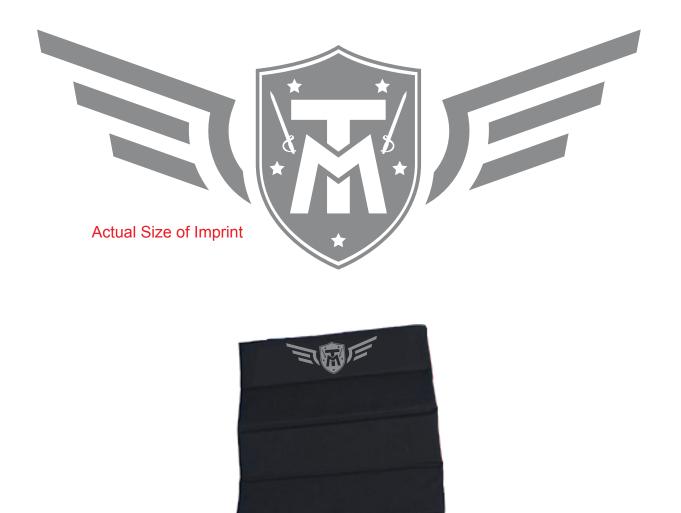

Order#:153726Product:Fold-Up Stadium Cushion: BlackItem #:1279-300641Imprint Method:Screen Print on the Standard Location: Silver 877Actual Imprint Size:6.3"W x 2.5"H