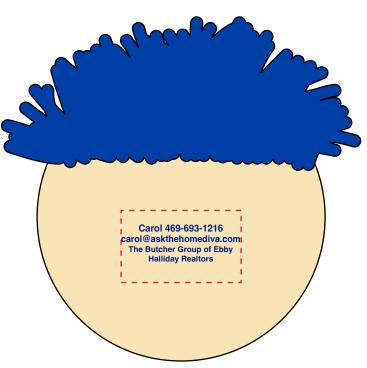

Order#: 153717

**Product**: MopTopper™ Stress Reliever: Blue Hair

Item #: 1097-313469

Imprint Method: Pad Print on the Back: Reflex Blue

Actual Imprint Size: 1.25"Wide

The red box around your tect represents the maximum space we have to print on this item. All text and artwork needs to be contained within the area that is outlineed by the red box.

Please note: the last 2 lines of text are as small as we can set the type without the risk of the text not printing legibly. It is a 5pt font size and if we make it any smaller, the that text may not print vlearly or be east ro read.