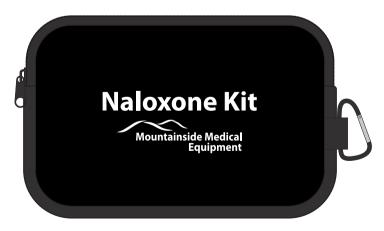

Order#: 153710

**Product: Neoprene Accessory Pouch - Black** 

Item #: 1097-303920

Imprint Method: Heat Transfer on the First Side - White

\*\*White Imprint Recommended by the Manufacturer\*\*

Actual Size of Imprint

Dotted Lines Do Not Print

Image Not To Size For Reference Only