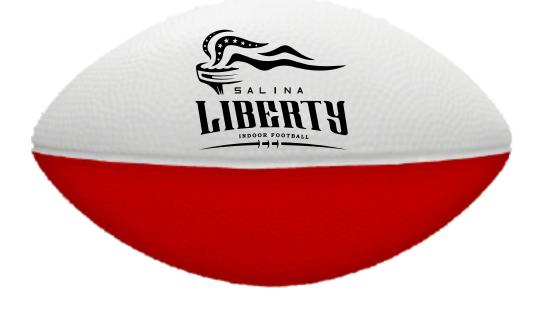

Order#: 153707 Product: 7" 2-Toned Foam Football: Red/White Item #: 1027-319389 Imprint Method: Screen Print on the Front: Black Actual Imprint Size: 1.6"W x 1.25"H