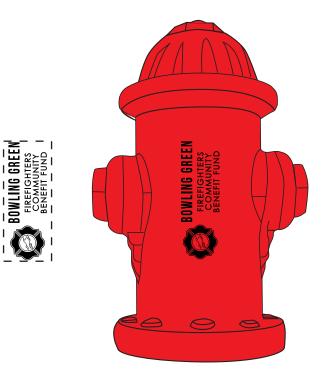

Order#: 153701 Product: Fire Hydrant Stress Ball Item #: 1008-100893 Imprint Method: Pad Print on the Vertical (On Side): Black Actual Imprint Size: 1.2"W x 0.4"H

## NOTE: I HAD TO MAKE SOME MODIICATIONS TO THE ARTWORK SO THAT ALL OF THE TEXT COULD PRINT LEGIBLY. THE TIGHT NEGATIVE SPACES IN THE MALTESE CROSS MIGHTFILL IN WHEN PRINTED