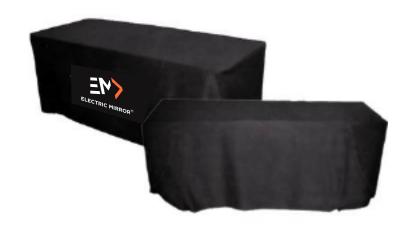

Order#: 153700

Product: Convertible Table Cover - fits 6 or 8 foot table: Black

Item #: 1118-306464

Imprint Method: Screen Print on the Front: Orange 021, White

Actual Imprint Size: 27"W x 16"H

Note: Art shown at 10% of actual size

Max imprit area: 34" x 22"

Requested imprint size: 27" x 16"